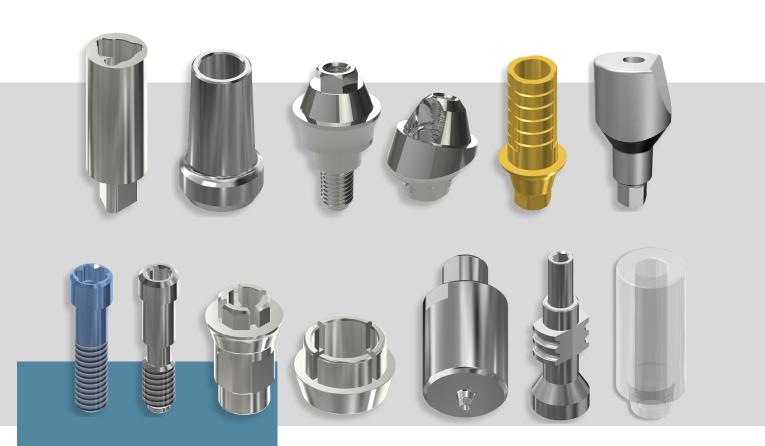

## THIS IS WHAT YOU CAN DO WITH US

NEW think about yourself!

With over 900 items in our ever-changing catalogue, New Ancorvis offers:

- AQ line scan abutment
- Digital and laboratory analogues
- Multi-Unit Conical Abutment Converters
- Link-in System for bonding technique
- Sly System for screw-retained technique
- Pre-milled
- Prosthetic screws