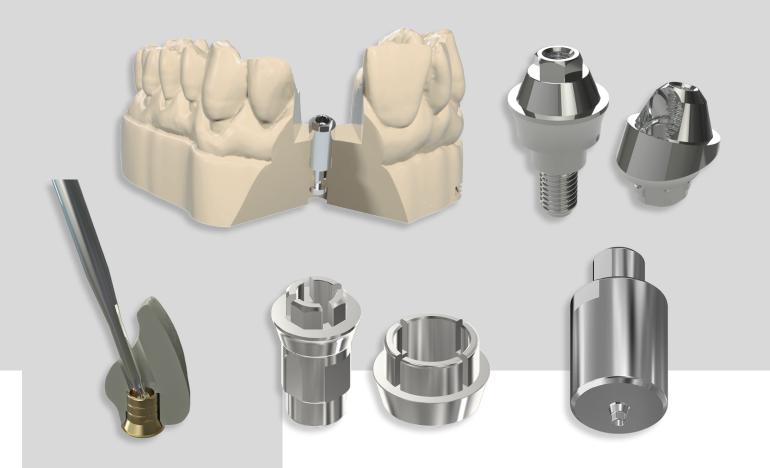

## THIS IS WHAT YOU CAN DO WITH US

NEW think about yourself!

With over 900 items in our ever-changing catalogue, New Ancorvis offers:

- AQ line scan abutment
- Digital and laboratory analogues
- Multi-Unit Conical Abutment Converters
- Link-in System for bonding technique
- Sly System for screw-retained technique
- Pre-milled
- Prosthetic screws

combined with New Ancorvis implant components, allow you to take full advantage of our services and quality. The production of our implant components begins with a careful dimensional analysis that finds confirmation and guarantees precision in the use of high-performance production machinery and in a multi-step tolerance verification testing process. All proven by the CE Marking that accompanies all of our components and that establishes the compatibility of New Ancorvis components with the original component in relation to the entire connection-implant system.